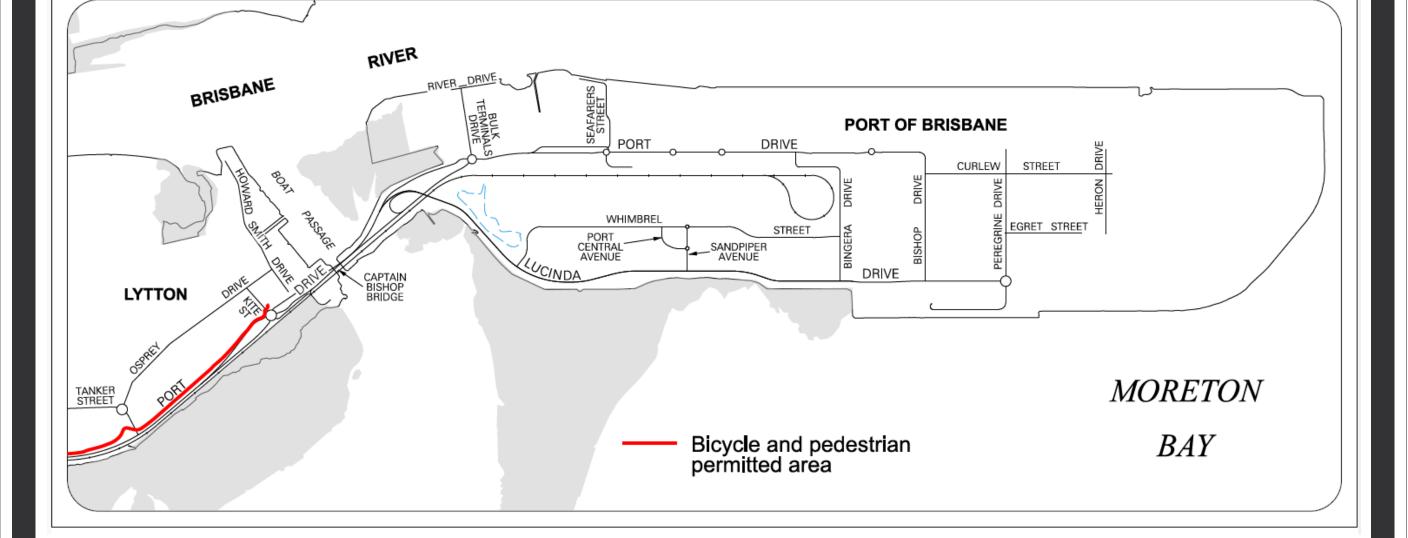

## **PORT NOTICE**

**TAKE NOTICE** you are entering a Port Area. You must not:

- 1. Park Vehicles (including trailers) within the Port Area in a place not prescribed as a parking space or in any way contrary to a notice or direction; or
- 2. Leave trailers unattached and unattended on the roads or shoulders of the roads depicted on the map below; or
- 3. Leave goods (including containers) unattended (including leaving goods unattended on or in vehicles or trailers) on the roads or shoulders of the roads depicted on the map below.

## FAILURE TO COMPLY WITH THIS PORT NOTICE IS AN OFFENCE UNDER THE TRANSPORT INFRASTRUCTURE ACT 1994 MAXIMUM PENALTY 25 PENALTY UNITS PER OFFENCE

FAILURE TO COMPLY WITH THIS PORT NOTICE MAY RESULT IN THE OFFENDING VEHICLE, TRAILER AND/OR GOODS BEING REMOVED